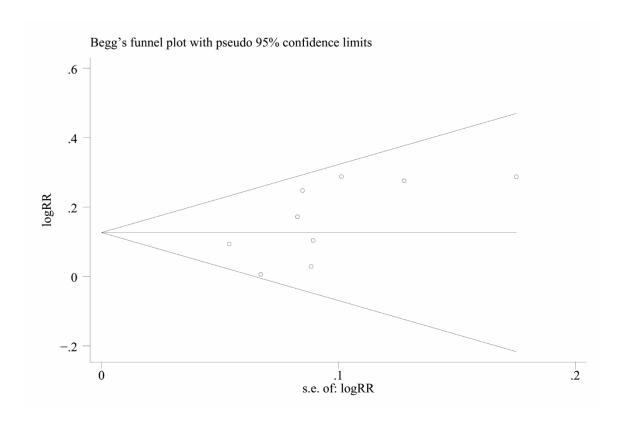

**Supplemental Figure 1.** Cochrane collaboration's risk of bias assessment of included studies (A:Risk of bias graph; B:Risk of bias summary).

Supplemental Figure 2. Begg's funnel plot for publication bias.