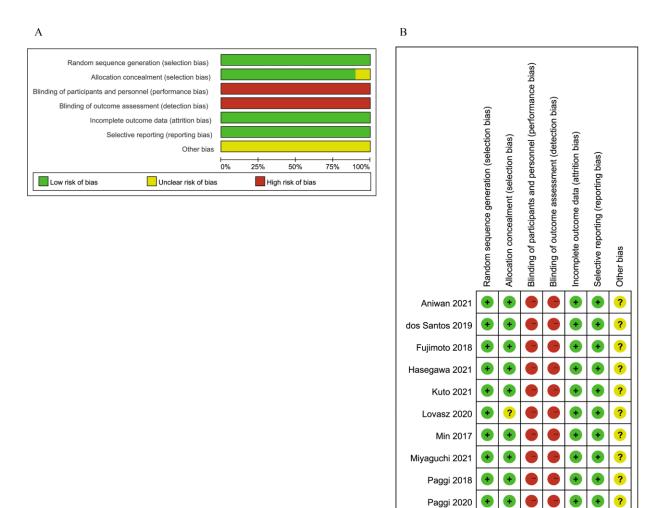

**Supplemental Figure 1.** Cochrane collaboration's risk of bias assessment of included studies (A:Risk of bias graph; B:Risk of bias summary).

Supplemental Figure 2. Begg's funnel plot for publication bias.

Table S1. Bias assessment in studies included for final analysis

| Study            | Random<br>sequence<br>generation<br>(selection<br>bias) | Allocation<br>concealment<br>(selection<br>bias) | Blinding of<br>participants<br>and<br>personnel<br>(performance<br>bias) | Blinding of<br>outcome<br>assessment<br>(detection<br>bias) | Incomplete outcome data (attrition bias) | Selective<br>reporting<br>(reporting<br>bias) | Other<br>bias |
|------------------|---------------------------------------------------------|--------------------------------------------------|--------------------------------------------------------------------------|-------------------------------------------------------------|------------------------------------------|-----------------------------------------------|---------------|
| Aniwan, 2021     | Low                                                     | Low                                              | High                                                                     | High                                                        | Low                                      | Low                                           | None          |
| Dos Santos, 2019 | Low                                                     | Low                                              | High                                                                     | High                                                        | Low                                      | Low                                           | None          |
| Fujimoto, 2018   | Low                                                     | Low                                              | High                                                                     | High                                                        | Low                                      | Low                                           | None          |
| Hasegawa, 2021   | Low                                                     | Low                                              | High                                                                     | High                                                        | Low                                      | Low                                           | None          |
| Kuto, 2021       | Low                                                     | Low                                              | High                                                                     | High                                                        | Low                                      | Low                                           | None          |
| Lovasz, 2020     | Low                                                     | Unclear                                          | High                                                                     | High                                                        | Low                                      | Low                                           | None          |
| Min, 2017        | Low                                                     | Low                                              | High                                                                     | High                                                        | Low                                      | Low                                           | None          |
| Miyaguchi, 2021  | Low                                                     | Low                                              | High                                                                     | High                                                        | Low                                      | Low                                           | None          |
| Paggi, 2018      | Low                                                     | Low                                              | High                                                                     | High                                                        | Low                                      | Low                                           | None          |
| Paggi, 2020      | Low                                                     | Low                                              | High                                                                     | High                                                        | Low                                      | Low                                           | None          |